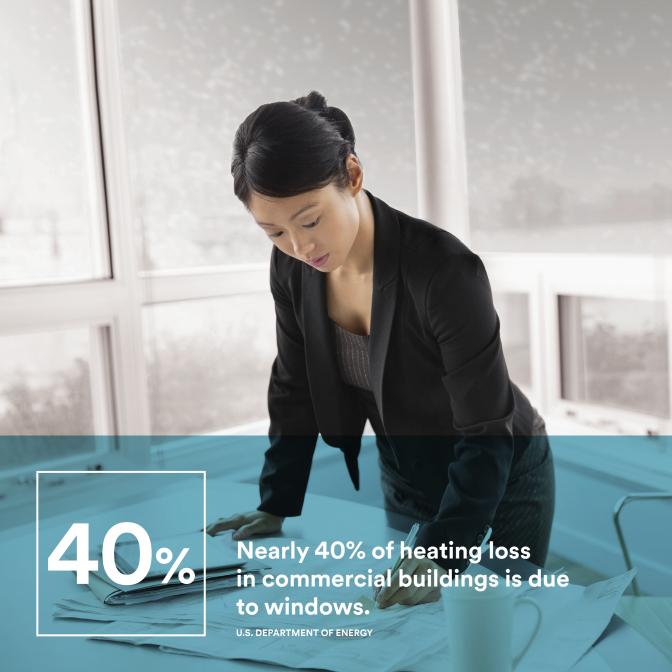

ance, and appearance, of new glass.

Historic registered buildings, newer office towers, and every sort of building in between can be improved by the addition of 3M™ Thinsulate™ Climate Control Window Film. It enhances sustainability, comfort, and helps to provide fade protection, while remaining virtually invisible, with a neutral appearance that will not dramatically change the look of your windows—inside or out.



#### Warm in the winter Thinsulate™ invisible insulation technology helps retain the heat and keep you warmer in the winter.



### Cool in the summer Thinsulate" invisible insulation solar reflecting technology helps block the sun's heat and keep you cooler in the summer.

Thinsulate™ Insulation for your windows.



Increased comfort



Increased efficiency



More savings



## Historic Registered Governor's Residence

This stately 1912 Tudor mansion needed to comply with laws mandating greater energy efficiency in government-owned buildings. 3M™ Thinsulate™ Climate Control Window Film 75 was applied to 1,100 square feet of glass, including intricate starburst-patterned and French-paned windows. This resulted in increased comfort (especially during cold Minnesota winters) and increased energy efficiency. Our unique low-e window film is designed to increase the window's insulation value; single-pane performs close to that of a double-pane and double-pane close to that of a triple-pane. It is also designed to provide improved UV protection for antiques and artifacts.





### The smart insulation needs the right installation.

We've hand-picked dealers we feel