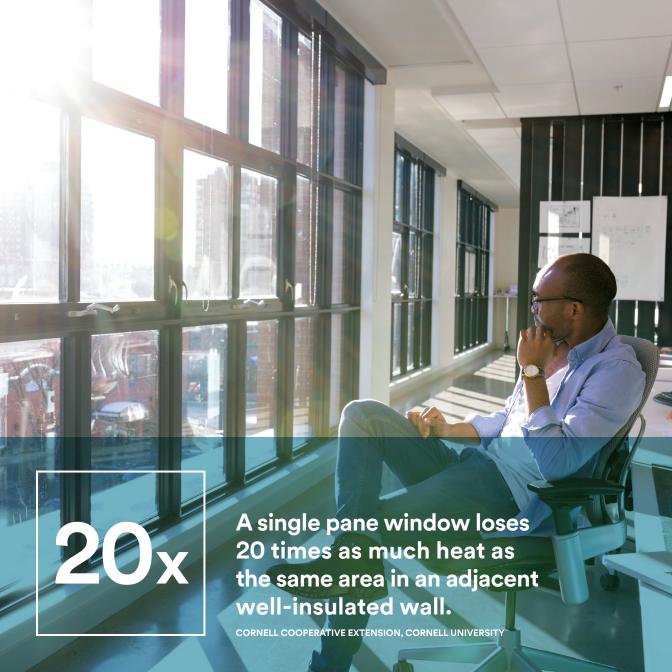

Insulation for your windows.



Increased comfort



Increased efficiency



More savings



## Historic Registered Governor's Residence

This stately 1912 Tudor mansion needed to comply with laws mandating greater energy efficiency in government-owned buildings. 3M™ Thinsulate™ Climate Control Window Film 75 was applied to 1,100 square feet of glass, including intricate starburst-patterned and French-paned windows. This resulted in increased comfort (especially during cold Minnesota winters) and increased energy efficiency. Our unique low-e window film is designed to increase the window's insulation value; single-pane performs close to that of a double-pane and double-pane close to that of a triple-pane. It is also designed to provide improved UV protection for antiques and artifacts.





### The smart insulation needs the right installation.

We've hand-picked dealers we feel are best-qualified to install 3M™ Thinsulate™ Climate Control Window Film. 3M puts our dealers through a training and certification program to ensure our customers are served at the highest standards.

For more information or to find a local dealer, visit 3M.com/ThinsulateWindowFilm.



#### **LEED Certification**

•SS-8 •MR 1.1-1.2 •EQ-7.1 •EQ-8.1-8.2 •EA-1 • MR 5.1-5.2 • EQ-7.2 • ID