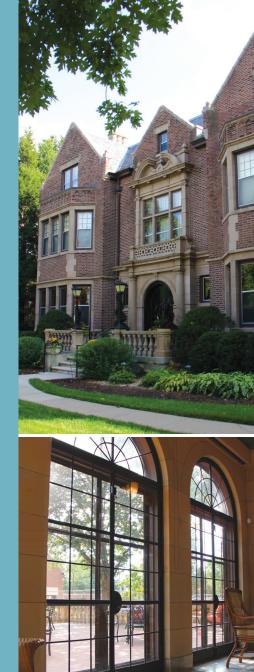

## Historic Registered Governor's Residence

This stately 1912 Tudor mansion needed to comply with laws mandating greater energy efficiency in government-owned buildings. 3M™ Thinsulate™ Climate Control Window Film 75 was applied to 1,100 square feet of glass, including intricate starburst-patterned and French-paned windows. This resulted in increased comfort (especially during cold Minnesota winters) and increased energy efficiency. Our unique low-e window film is designed to increase the window's insulation value; single-pane performs close to that of a double-pane and double-pane close to that of a triple-pane. It is also designed to provide improved UV protection for antiques and artifacts.