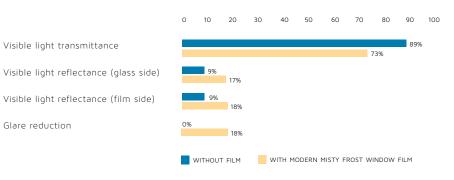

| Performance results         | 1/4" (6mm) |
|-----------------------------|------------|
| Visible light               |            |
| % Transmittance             | 73         |
| % Reflectance (glass side)  | 17         |
| % Reflectance (film side)   | 18         |
| % Glare reduction           | 18         |
| Solar heat gain coefficient | .72        |