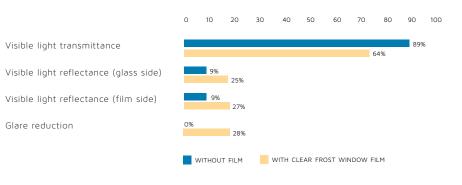

| Performance results         | 1/4" (6mm) |  |
|-----------------------------|------------|--|
| Visible light               |            |  |
| % Transmittance             | 64         |  |
| % Reflectance (glass side)  | 25         |  |
| % Reflectance (film side)   | 27         |  |
| % Glare reduction           | 28         |  |
| Solar heat gain coefficient | .64        |  |
|                             |            |  |